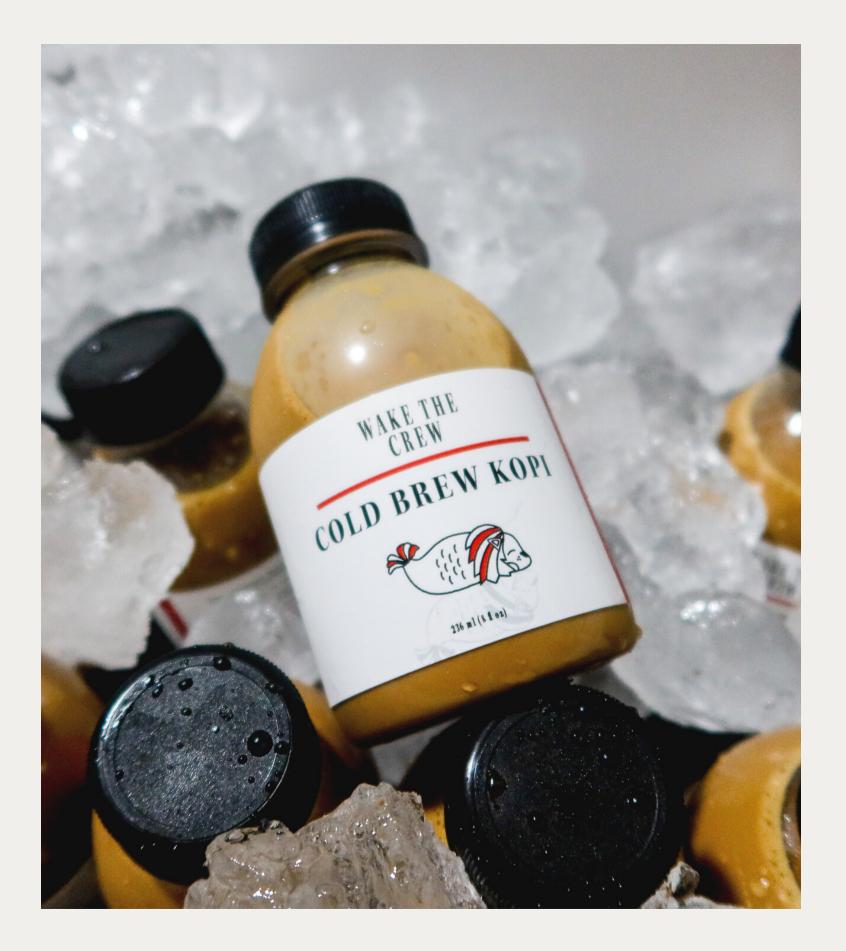

# Cold Brew Kopi

Ready To Drink

- 240ml
- Made from Singapore's t creamer
- Nanyang Roast: Strong body with lingering finish
- Sweetened/Unsweetened options available
- Please keep chilled and consume within 5-7 days.

Wholesale Rate:

• \$3.70/bottle

• Made from Singapore's traditional Nanyang Roast coffee beans &

ody with lingering finish d options available consume within 5-7 days.